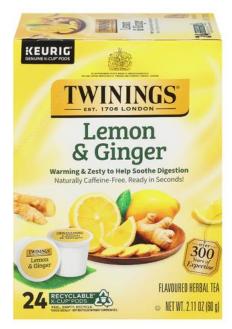

## Lemon & Ginger

## Herbal Tea 24ct K-Cup®

**Item Code:** F11019

Case Pack: 4

Kosher

**Item Size:** 1 K-Cup® Pod

**Net Case Weight:** 2.30 lbs

Item Description: A lively herbal tea made with spicy

ginger and the tangy flavour of lemon.

## **Brewing Suggestions:**

Hot tea: Using a Keurig or other singleserve brewer, select the 6 oz or 8 oz brew button for optimal flavour.

Iced Tea brew over a tumbler of ice using the 8 oz option.

Handling Tips: Store in cool, dry place.