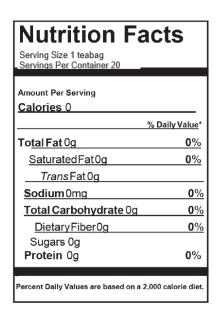

**Ingredients:** Ginger Root, Natural Lemon and Ginger Flavours with other Natural Flavours, Lemongrass, Blackberry Leaves, Lemon Peels.

Origins: Poland.

Allergen Information: N/A

**Inner Pack UPC:** 0-70177-89556-3